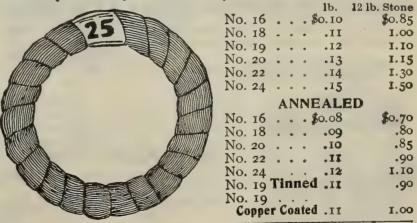

|
|    | The    | aharra | 4 | 1 ~ | ,,,      |     | ام مد |      |     |    |   | _ | 202  | 0 * 200 | T000   |

The above dyed green, per doz., 5c.; 15c. per 100; per 1000, \$1.00 additional.



Blake Clip.

#### STAKE CLIPS AND FASTENERS

These take the place of string entirely, lasting several seasons, used for fastening cross wires to galvanized stakes. Their value is quickly realized as a man can fasten 100 stakes to wire with these while he fastens 25 with string.

.....\$0.85 Blakes . \$1.60 Corts. Heavy.... 1.75 3.25 Light ..... 1.00 1.90

#### CARPENTER'S RAPID TIE

They are made of copper and used to fasten plants to stakes, instead of using twine.

No. 1, 85c. per 1000 No. 3, \$1.10 " " No. 2, 95c. per 1000 No. 4, 85c. "



#### WIRE (Price Subject to Change). **GALVANIZED**



CUT BOUQUET WIRE

For Funeral Work, Stemming Flowers, Etc. Cut 9 or 12 inches in length.

No. 20, 12c. per lb.; per box, 12 lbs., \$1.30 No. 22, 14c. per lb.; per box, 12 lbs., 1.40 No. 24, 15c. per lb., per box, 12 lbs., 1.50

#### CARNATION SUPPORTS

|   | "MODEL" |  |  |  |  |  |                |  |  |  |  |  |  |  |
|---|---------|--|--|--|--|--|----------------|--|--|--|--|--|--|--|
| 2 | Ding    |  |  |  |  |  | Per Doz \$0.45 |  |  |  |  |  |  |  |
|   |         |  |  |  |  |  | . #0.43        |  |  |  |  |  |  |  |

| Ex      | tra P | arts f | or Model | Support | 8        |
|---------|-------|--------|----------|---------|----------|
|         |       | P      | er Doz.  | Per 100 | Per 1000 |
| Rings   |       |        | . \$0.15 | \$1.00  | \$6.50   |
| Tops .  |       |